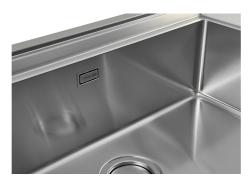

| Number of bowls                                                                                    | 1 bowl                                                                                                                                                                                                      |
|----------------------------------------------------------------------------------------------------|-------------------------------------------------------------------------------------------------------------------------------------------------------------------------------------------------------------|
| Waste fitting                                                                                      | Drain with automatic control SPACE (PUSH)                                                                                                                                                                   |
| EQUIPMENT                                                                                          |                                                                                                                                                                                                             |
| 8407 116 - Space Push<br>automatic waste fitting<br>8100 606 - Black grid<br>8100 607 - Black grid |                                                                                                                                                                                                             |
| FEATURES                                                                                           |                                                                                                                                                                                                             |
| Deep bowls                                                                                         | This bowls reach an important depth, over 20 cm, thanks to the advanced production technology, that can be offer great capiency and practicity in all the washing operations.                               |
| High thickness                                                                                     | Imm thick steel. A significant thickness, which guarantees the maximum sturdiness and durability.                                                                                                           |
| Perimetral overflow                                                                                | The overflow is always a security on the Foster sinks that prevents the overflow of water in case of oversights. The perimeter drain solution improves aesthetics thanks to its square and essential shape. |
| Small radius                                                                                       | Bowls with squared shapes with a modern design and an increased capacity, for a minimal aesthetics connected with an extreme practicity.                                                                    |