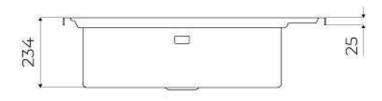

### **DETAILS**

| Edge/Installation Type | Rim h25 mm                                                      |
|------------------------|-----------------------------------------------------------------|
| Material               | AISI 304 stainless steel                                        |
| Texture                | Brushed in line                                                 |
| Base                   | 90 cm                                                           |
| Dimensions             | 880 x 518 mm                                                    |
| Standard fittings      | Fixing hooks, gasket, drain, overflow and siphon, boxed packing |
| Mixer holes            | 2 standard holes - 3rd hole on request                          |
| Built-in hole          | View technical data sheet                                       |
| Drainer                | No                                                              |
|                        |                                                                 |

| Number of bowls                                                                                    | 1 bowl                                                                                                                                                                                                      |
|----------------------------------------------------------------------------------------------------|-------------------------------------------------------------------------------------------------------------------------------------------------------------------------------------------------------------|
| Waste fitting                                                                                      | Drain with automatic control SPACE (PUSH)                                                                                                                                                                   |
| EQUIPMENT                                                                                          |                                                                                                                                                                                                             |
| 8407 116 - Space Push<br>automatic waste fitting<br>8100 606 - Black grid<br>8100 607 - Black grid |                                                                                                                                                                                                             |
| FEATURES                                                                                           |                                                                                                                                                                                                             |
| Deep bowls                                                                                         | This bowls reach an important depth, over 20 cm, thanks to the advanced production technology, that can be offer great capiency and practicity in all the washing operations.                               |
| High thickness                                                                                     | Imm thick steel. A significant thickness, which guarantees the maximum sturdiness and durability.                                                                                                           |
| Perimetral overflow                                                                                | The overflow is always a security on the Foster sinks that prevents the overflow of water in case of oversights. The perimeter drain solution improves aesthetics thanks to its square and essential shape. |
| Small radius                                                                                       | Bowls with squared shapes with a modern design and an increased capacity, for a minimal aesthetics connected with an extreme practicity.                                                                    |