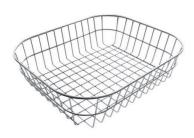

### **OPTIONAL ACCESSORIES**

Stainless steel basket 8611 000

Stainless steel perforated tray 8156 000

Walnut-wood chopping board 8642 004