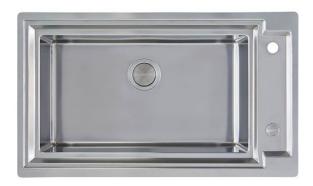

### **OUTLINE H25**

Kitchen Sinks Code: 6625 000

### **DETAILS**

| Edge/Installation Type | Rim h25 mm                                                      |
|------------------------|-----------------------------------------------------------------|
| Material               | AISI 304 stainless steel                                        |
| Texture                | Brushed in line                                                 |
| Base                   | 90 cm                                                           |
| Dimensions             | 880 x 518 mm                                                    |
| Standard fittings      | Fixing hooks, gasket, drain, overflow and siphon, boxed packing |
| Mixer holes            | 2 standard holes - 3rd hole on request                          |
| Built-in hole          | View technical data sheet                                       |
| Drainer                | No                                                              |
|                        |                                                                 |

| Number of bowls                                                                                    | 1 bowl                                                                                                                                                                                                      |
|----------------------------------------------------------------------------------------------------|-------------------------------------------------------------------------------------------------------------------------------------------------------------------------------------------------------------|
| Waste fitting                                                                                      | Drain with automatic control SPACE (PUSH)                                                                                                                                                                   |
| EQUIPMENT                                                                                          |                                                                                                                                                                                                             |
| 8407 116 - Space Push<br>automatic waste fitting<br>8100 606 - Black grid<br>8100 607 - Black grid |                                                                                                                                                                                                             |
| FEATURES                                                                                           |                                                                                                                                                                                                             |
| Deep bowls                                                                                         | This bowls reach an important depth, over 20 cm, thanks to the advanced production technology, that can be offer great capiency and practicity in all the washing operations.                               |
| High thickness                                                                                     | Imm thick steel. A significant thickness, which guarantees the maximum sturdiness and durability.                                                                                                           |
| Perimetral overflow                                                                                | The overflow is always a security on the Foster sinks that prevents the overflow of water in case of oversights. The perimeter drain solution improves aesthetics thanks to its square and essential shape. |
| Small radius                                                                                       | Bowls with squared shapes with a modern design and an increased capacity, for a minimal aesthetics connected with an extreme practicity.                                                                    |