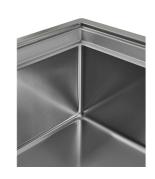

### **DETAILS**

| Edge/Installation Type | Rim h25 mm                                                      |
|------------------------|-----------------------------------------------------------------|
| Material               | AISI 304 stainless steel                                        |
| Texture                | Brushed in line                                                 |
| Base                   | 90 cm                                                           |
| Dimensions             | 880 x 518 mm                                                    |
| Standard fittings      | Fixing hooks, gasket, drain, overflow and siphon, boxed packing |
| Mixer holes            | 2 standard holes - 3rd hole on request                          |
| Built-in hole          | View technical data sheet                                       |
| Drainer                | No                                                              |
|                        |                                                                 |

| Number of bowls                                                                                    | 1 bowl                                                                                                                                                                                                      |
|----------------------------------------------------------------------------------------------------|-------------------------------------------------------------------------------------------------------------------------------------------------------------------------------------------------------------|
| Waste fitting                                                                                      | Drain with automatic control SPACE (PUSH)                                                                                                                                                                   |
| EQUIPMENT                                                                                          |                                                                                                                                                                                                             |
| 8407 116 - Space Push<br>automatic waste fitting<br>8100 606 - Black grid<br>8100 607 - Black grid |                                                                                                                                                                                                             |
| FEATURES                                                                                           |                                                                                                                                                                                                             |
| Deep bowls                                                                                         | This bowls reach an important depth, over 20 cm, thanks to the advanced production technology, that can be offer great capiency and practicity in all the washing operations.                               |
| High thickness                                                                                     | Imm thick steel. A significant thickness, which guarantees the maximum sturdiness and durability.                                                                                                           |
| Perimetral overflow                                                                                | The overflow is always a security on the Foster sinks that prevents the overflow of water in case of oversights. The perimeter drain solution improves aesthetics thanks to its square and essential shape. |
| Small radius                                                                                       | Bowls with squared shapes with a modern design and an increased capacity, for a minimal aesthetics connected with an extreme practicity.                                                                    |