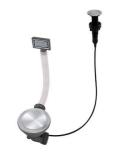

The elegant SPACE steel cap closes the drain and leaves no visible residues collected in the basket below. Space also has a small footprint and allows the optimal use of the under-sink

### **TECHNICAL DATA**

Space waste fitting

compartment.

### **EQUIPMENT**

Black Grid 8100 606

Black Grid 8100 607

Space Push automatic waste fitting - PP 8407 116