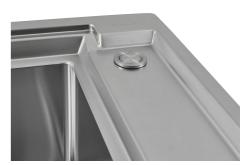

The elegant SPACE steel cap closes the drain and leaves no visible residues collected in the basket below. Space also has a small footprint and allows the optimal use of the under-sink

### **TECHNICAL DATA**

Space waste fitting

compartment.