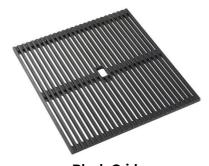

### **EQUIPMENT**

Black Grid 8100 606

Black Grid 8100 607

Space Push automatic waste fitting - PP 8407 116