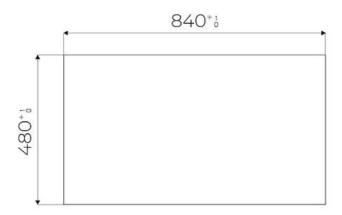

### **DETAILS**

| Edge/Installation Type | Rim h25 mm                                                      |
|------------------------|-----------------------------------------------------------------|
| Material               | AISI 304 stainless steel                                        |
| Texture                | Brushed in line                                                 |
| Base                   | 90 cm                                                           |
| Dimensions             | 880 x 518 mm                                                    |
| Standard fittings      | Fixing hooks, gasket, drain, overflow and siphon, boxed packing |
| Mixer holes            | 2 standard holes - 3rd hole on request                          |
| Built-in hole          | View technical data sheet                                       |
| Drainer                | No                                                              |
|                        |                                                                 |