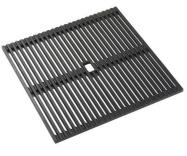

### **EQUIPMENT**

Black Grid 8100 606

Black Grid 8100 607

Space Push automatic waste fitting - PP 8407 116