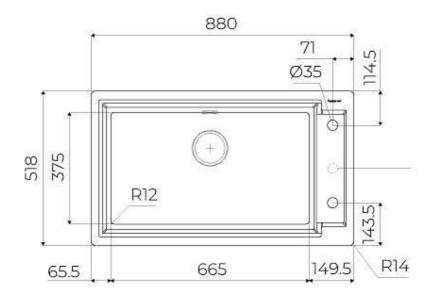

### **DETAILS**

| Edge/Installation Type | Rim h25 mm                                                      |
|------------------------|-----------------------------------------------------------------|
| Material               | AISI 304 stainless steel                                        |
| Texture                | Brushed in line                                                 |
| Base                   | 90 cm                                                           |
| Dimensions             | 880 x 518 mm                                                    |
| Standard fittings      | Fixing hooks, gasket, drain, overflow and siphon, boxed packing |
| Mixer holes            | 2 standard holes - 3rd hole on request                          |
| Built-in hole          | View technical data sheet                                       |
| Drainer                | No                                                              |
|                        |                                                                 |

| Number of bowls                                                                                    | 1 bowl                                                                                                                                                                                                      |
|----------------------------------------------------------------------------------------------------|-------------------------------------------------------------------------------------------------------------------------------------------------------------------------------------------------------------|
| Waste fitting                                                                                      | Drain with automatic control SPACE (PUSH)                                                                                                                                                                   |
| EQUIPMENT                                                                                          |                                                                                                                                                                                                             |
| 8407 116 - Space Push<br>automatic waste fitting<br>8100 606 - Black grid<br>8100 607 - Black grid |                                                                                                                                                                                                             |
| FEATURES                                                                                           |                                                                                                                                                                                                             |
| Deep bowls                                                                                         | This bowls reach an important depth, over 20 cm, thanks to the advanced production technology, that can be offer great capiency and practicity in all the washing operations.                               |
| High thickness                                                                                     | Imm thick steel. A significant thickness, which guarantees the maximum sturdiness and durability.                                                                                                           |
| Perimetral overflow                                                                                | The overflow is always a security on the Foster sinks that prevents the overflow of water in case of oversights. The perimeter drain solution improves aesthetics thanks to its square and essential shape. |
| Small radius                                                                                       | Bowls with squared shapes with a modern design and an increased capacity, for a minimal aesthetics connected with an extreme practicity.                                                                    |