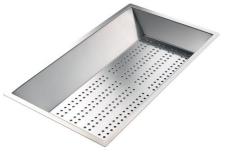

### **OPTIONAL ACCESSORIES**

Stainless steel basket 8611 000

Stainless steel perforated tray 8156 000

Walnut-wood chopping board 8642 004